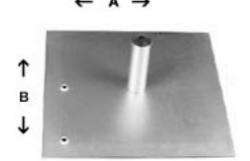

## **Base Assemblies**

18" x 18" and 24" x 24"
Comes with 3 pin holes
Assembly consists of:
Base Plate
Spigot & screw

- Low profile design minimizes tripping the public
- Low profile bases reduce storage space need
- All steel base plates are zinc plated for rust protection and long life

| Part no. | A' & 'B' | Thick | Weight | Recommended | Spigot size |
|----------|----------|-------|--------|-------------|-------------|
|          | (mm)     | (mm)  | (kg)   | for upright | (mm)        |
| B1818    | 457      | 4.8   | 8      | Up to 12'   | 152         |
| B181838  | 457      | 9.5   | 16     | Up to 16'   | 152         |
| B2424    | 610      | 4.8   | 14     | Up to 20'   | 203         |